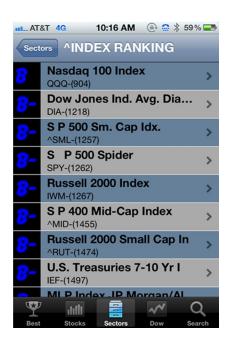

Let's now do a quick top-down look at the overall market. We begin with my current ranking of the various asset classes and indexes:

The highest ranked asset classes are now dominated by the precious metals. Silver has stormed to the top. Emerging Market debt, small-caps, and mid-caps are next. Emerging market equities and bonds

are absent. The NASDAQ, small and mid-cap indexes continue to sit at the top. International Indexes are still missing from the top tier.

Here is my current ranking of the sectors: