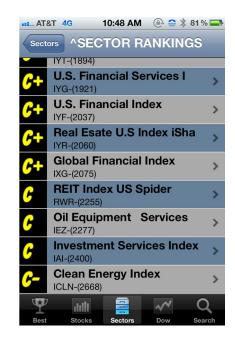

are absent. The NASDAQ, small and mid-cap indexes continue to sit at the top. International Indexes are still missing from the top tier.

Here is my current ranking of the sectors:

#### **WORST**

The Biotech, Pharmaceutical, Healthcare, and Consumer Sectors continue to dominate the top spots, while Clean Energy, Oil Service, and Financials dominate the bottom.

Now let's turn to individual stocks. There were some weird reverse splits on Friday on several beleaguered inverse funds. They show up in my top 200 today. Ignore them for now, as it should clear itself up by Monday.