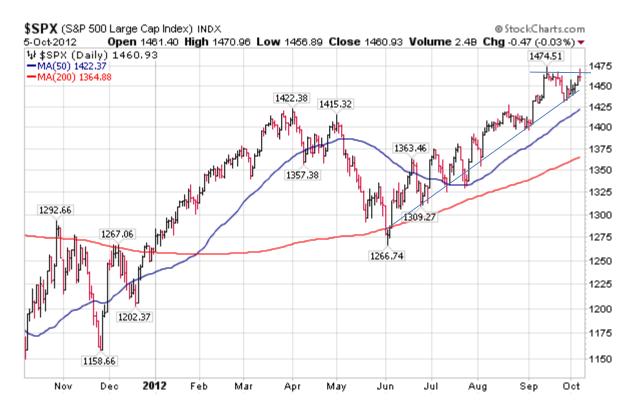

Let's take a look at a current chart of the \$ & P 500 to see where the equities markets are right now:

As you can see the, market is running into some resistance right now, and make take a bit of a pause until this whole November 6th thing gets resolved.