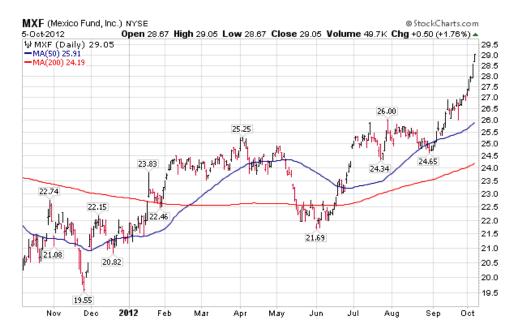

Still a lot of green on my screen! The NASDAQ continues to lead the way, but Apple (AAPL) seems to be softening up a bit right now. I am still not convinced on the emerging markets, but Mexico is *en fuego* right now!

See what I mean!

I added Fomento Mexico (FMX) to my conservative growth portfolio this week. I owned it earlier this year and sold it. It looks like I should have just held onto it.

Pass the chips and salsa!