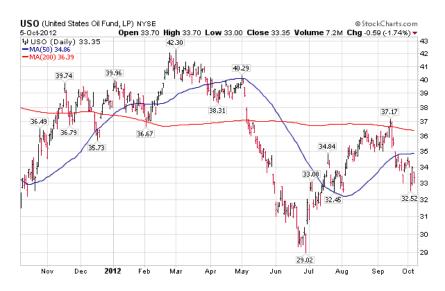

We saw a slight bump up in our interest rates on Friday after the better than expected *Jobs Report*. The stock market initially rallied on the news and then faded later in the day.

I also have no explanation for the big drop in oil prices over the last few weeks. Election season can be a very volatile time for the markets. There are a lot of forces at work. Gold broke out to new highs and Thursday only to settle back down on Friday.

#### Oil continues to drop...