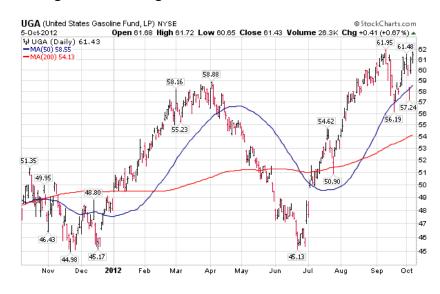

#### While gasoline is rising...

I think that it is prudent to keep the yellow flag flying, but I still remain fully invested for now, just as I have been all year. It is also vital to be invested in the <u>BEST STOCKS</u>
<u>NOW...</u>wherever they may be!