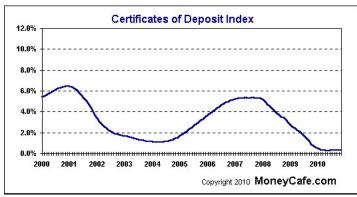

Bill Gunderson's Model Portfolio for investors seeking Income along with the possibility of Growth. This is a good mix for retirees who are seeking a CD alternative-albeit with greater risk.

Three-month CD rate chart

This model is my most conservative model. It is designed for risk-adverse investors that want *income* first and *growth* second. Income producing investments have proven themselves over time to be much less volatile than pure growth investments.

If you look back at the year 2008, when the overall market was down 38.5%, income producers held up much better. They also *underperform* during a go-go market, however. It is also important to remember, that even very conservative, income producing stocks still fluctuate with the markets!

This portfolio is designed as **a bond or CD alternative**, albeit with more risk. This portfolio currently has an average yield of 6.3%. Compare this with the current U.S. Treasury yield of 1.8% and current CD yields.

This portfolio is up **15.9%** since its August 5, 2011 inception, not bad for a CD alternative/income account. The current yield is approximately <u>6.3%</u>. I am selling...