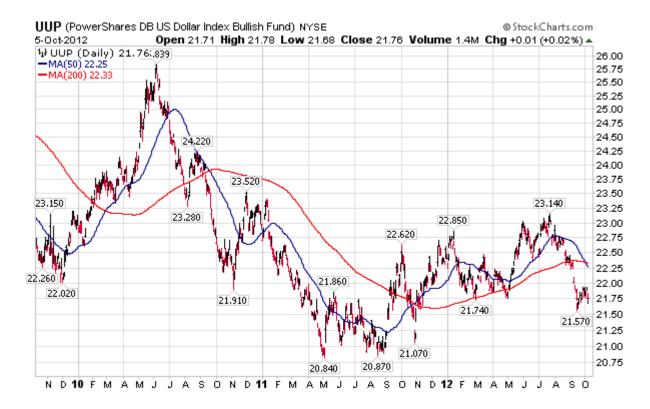

#### How does our dollar look?

#### Not too good.

Here is where the markets stand year-to-date:

|                  | 12/31/11  | Fri. 10/5/12 | 2012    | YTD Pct. |
|------------------|-----------|--------------|---------|----------|
|                  | Value     | Close        | YTD     | Change   |
| S&P500           | 1257.60   | 1460.93      | 203.33  | 16.17%   |
| DJIA             | 12,239.74 | 13,610.15    | 1370.41 | 11.20%   |
| NASD             | 2610.68   | 3136.19      | 525.51  | 20.13%   |
| \$&P600 (Small)  | 415.07    | 470.26       | 55.19   | 13.30%   |
| S&P400 (Mid-Cap) | 879.16    | 970.16       | 91.00   | 10.35%   |
| Emg. Mkts (ADRE) | 39.89     | 39.45        | -0.44   | -1.10%   |
| Spain (EWP)      | 30.37     | 28.81        | -1.56   | -5.14%   |
| U.S. 10yr. Tr.   | 1.87%     | 1.73%        | -0.14%  | 7.49%    |
| Spain 10yr. Bond | 5.22%     | 5.97%        | 0.75%   | -14.37%  |
| Oil              | 98.87     | 89.93        | -8.94   | -9.04%   |
| Gold             | 1565.90   | 1780.80      | 214.90  | 13.72%   |