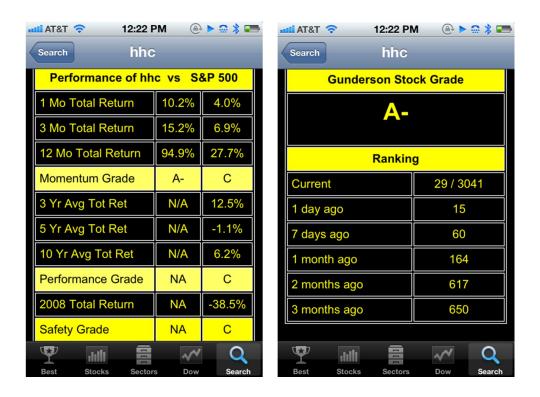

#### By Bill Gunderson

http://www.marketwatch.com/story/story/?guid=d46b08cc-1b42-455d-820d-594830af780a

I track just over 3,000 stocks, funds, etf's, etc. I spend several hours looking at them each day. I especially focus in on the ones I own, the stocks rising in rank, and the A- or better rated stocks (usually about the top 200). I like Performance and Value. Here is a good example of what I mean by this...

The Howard Hughes Corporation is a real estate investment and development company, engaging in managing, developing, and leasing commercial, residential, and mixed-use real estate. The firm invests in retail, commercial, and industrial buildings in United States. Its facilities feature residential, entertainment, mixed use, recreation, culture, and resort components. It also develops single-family homes, town homes, and condeminiums, as well as involves in office buildings and land

homes, town homes, and condominiums, as well as involves in office buildings and land developments. The Howard Hughes Corporation was formerly known as Summa Corporation and changed its name in 1994. The Howard Hughes Corporation was founded in 1913 and is based in Dallas, Texas. The Howard Hughes Corporation operates independently of The Rouse Company LLC as of November 5, 2010