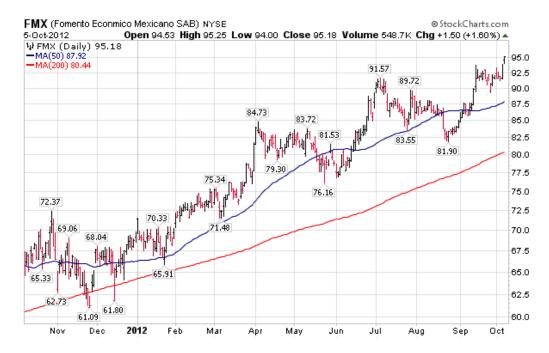

Still a lot of green on my screen! The NASDAQ continues to lead the way, but Apple (AAPL) seems to be softening up a bit right now. I am still not convinced on the emerging markets, but Mexico is *en fuego* right now!

See what I mean!

I added Fomento Mexico (FMX) to my conservative growth portfolio this week. I owned it earlier this year and sold it. It looks like I should have just held onto it.

Pass the chips and salsa!