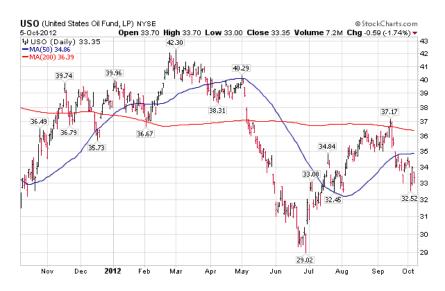

| 30.37     | 28.81        | -1.56   | -5.14%   |
| U.S. 10yr. Tr.   | 1.87%     | 1.73%        | -0.14%  | 7.49%    |
| Spain 10yr. Bond | 5.22%     | 5.97%        | 0.75%   | -14.37%  |
| Oil              | 98.87     | 89.93        | -8.94   | -9.04%   |
| Gold             | 1565.90   | 1780.80      | 214.90  | 13.72%   |

Still a lot of green on my screen! The NASDAQ continues to lead the way, but Apple (AAPL) seems to be softening up a bit right now. I am still not convinced on the emerging markets, but Mexico is *en fuego* right now!



See what I mean!

I added Fomento Mexico (FMX) to my conservative growth portfolio this week. I owned it earlier this year and sold it. It looks like I should have just held onto it.





Pass the chips and salsa!

#### Oil continues to drop...



#### While gasoline is rising...





I think that it is prudent to keep the yellow flag flying, but I still remain fully invested for now, just as I have been all year. It is also vital to be invested in the <u>BEST STOCKS</u>
<u>NOW...</u>wherever they may be!







Please follow me on Twitter, Facebook, or LinkedIn throughout the week for any changes in my current stance on the market or individual stocks. My tweets are also found on my **BEST STOCKS NOW** app every day, and on the <a href="http://www.pwstreet.com">http://www.pwstreet.com</a>









My Best Stocks Now Radio Hour is heard on the Salem Broadcast Network every weekday from 7:00am to 8:00am PST.

You can listen live to the show on the internet through the station's websites:









Seattle

Orlando

Twin Cities

Sale