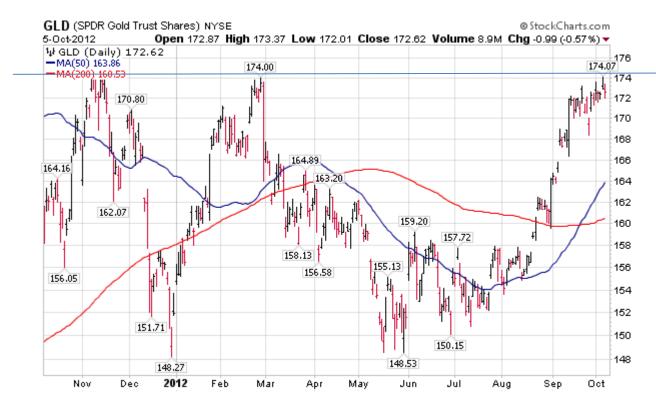

Let's next take a quick look at a chart of Gold:

As you can see, gold has had a huge rally since June and is now hitting resistance. Nobody knows where gold will go next, but with Ben Bernanke's continued help, gold should continue to head higher.