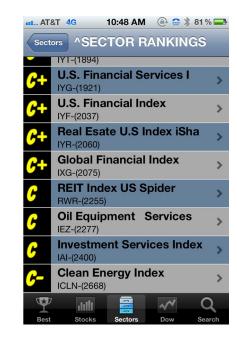

are absent. The NASDAQ, small and mid-cap indexes continue to sit at the top. International Indexes are still missing from the top tier.

Here is my current ranking of the sectors:

#### **WORST**

The Biotech, Pharmaceutical, Healthcare, and Consumer Sectors continue to dominate the top spots, while Clean Energy, Oil Service, and Financials dominate the bottom.

Now let's turn to individual stocks. There were some weird reverse splits on Friday on several beleaguered inverse funds. They show up in my top 200 today. Ignore them for now, as it should clear itself up by Monday.