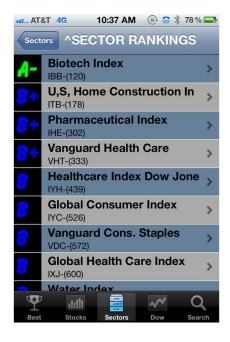

are absent. The NASDAQ, small and mid-cap indexes continue to sit at the top. International Indexes are still missing from the top tier.

Here is my current ranking of the sectors:

#### **BEST**