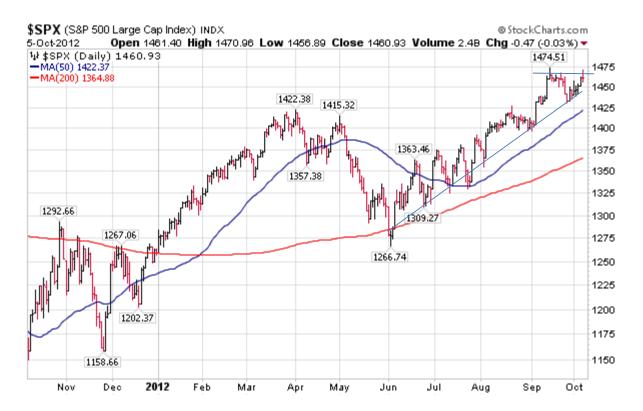

Let's take a look at a current chart of the \$ & P 500 to see where the equities markets are right now:

As you can see the, market is running into some resistance right now, and make take a bit of a pause until this whole November 6th thing gets resolved.