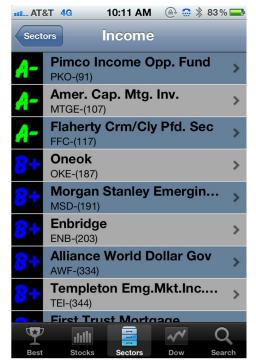

Bill Gunderson's Model Portfolio for investors seeking Income along with the possibility of Growth. This is a good mix for retirees who are seeking a CD alternative-albeit with greater risk.

Three-month CD rate chart

This model is my most conservative model. It is designed for risk-adverse investors that want *income* first and *growth* second. Income producing investments have proven themselves over time to be much less volatile than pure growth investments.

This portfolio is designed as **a bond or CD alternative**, albeit with more risk. This portfolio currently has an average yield of 6.3%. Compare this with the current U.S. Treasury yield of 1.8% and current CD yields.