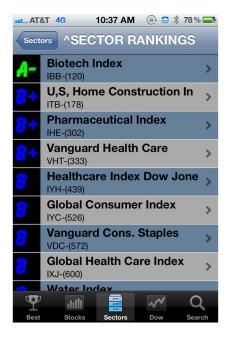

are absent. The NASDAQ, small and mid-cap indexes continue to sit at the top. International Indexes are still missing from the top tier.

Here is my current ranking of the sectors:

#### **BEST**

#### **WORST**

The Biotech, Pharmaceutical, Healthcare, and Consumer Sectors continue to dominate the top spots, while Clean Energy, Oil Service, and Financials dominate the bottom.

Now let's turn to individual stocks. There were some weird reverse splits on Friday on several beleaguered inverse funds. They show up in my top 200 today. Ignore them for now, as it should clear itself up by Monday.