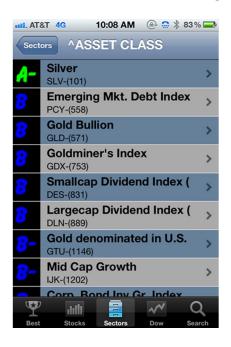

Let's now do a quick top-down look at the overall market. We begin with my current ranking of the various asset classes and indexes:

The highest ranked asset classes are now dominated by the precious metals. Silver has stormed to the top. Emerging Market debt, small-caps, and mid-caps are next. Emerging market equities and bonds

are absent. The NASDAQ, small and mid-cap indexes continue to sit at the top. International Indexes are still missing from the top tier.

Here is my current ranking of the sectors: