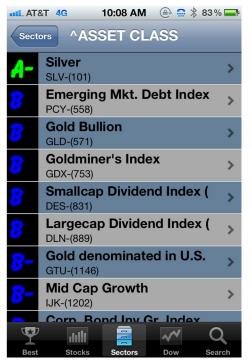

Let's now do a quick top-down look at the overall market. We begin with my current ranking of the various asset classes and indexes:

The highest ranked asset classes are now dominated by the precious metals. Silver has stormed to the top. Emerging Market debt, small-caps, and mid-caps are next. Emerging market equities and bonds

are absent. The NASDAQ, small and mid-cap indexes continue to sit at the top. International Indexes are still missing from the top tier.

Here is my current ranking of the sectors: